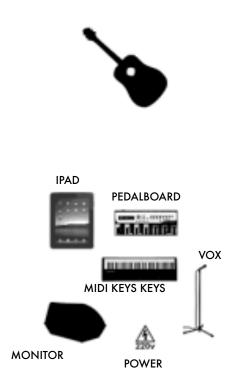

#### **Samuele Rossin**

- main vocal;
- keys (connected to iPad)
- acoustic guitar

# Equipment we need

- 3 d.i. box or 1 d.i. mono and 1 d.i. stereo.
- XLR cables (at least 8 plus backup cables);
- 2 microphones stands
- 3 guitar stands (acoustic guitar size)
- PA (mixer, external pa, 2 monitor)
- Keys and mpc takes audio from our iPads we need 2 mini jack jack stereo.
- 2 Power point near our pedalboards

### General tech info

- Minimum stage length and width 3.5m x 2m;
- Nicola's acoustic guitar and bass goes in the same L R (stereo pedalboard Fractal audio system, already equalized/compressed)
- Samuele's vox uses personal effects (harmonizations/delay)
- Mpc is connected to iPad: audio comes from iPad's mini jack
- Keys is connected to iPad: audio comes from iPad's mini jack
- Samuele's vox and Nicola's vox needs reverb on it. We normally use medium hall reverb. DO NOT put delay on vox and guitars