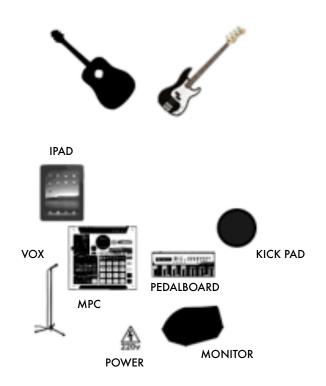

### Nicola Cipriani

- backing vocal
- Acoustic guitar / bass VI
- Mpc (connected to iPad)
- Kick stomp pedal

# Equipment we need

- 3 d.i. box or 1 d.i. mono and 1 d.i. stereo.
- XLR cables (at least 8 plus backup cables);
- 2 microphones stands
- 3 guitar stands (acoustic guitar size)
- PA (mixer, external pa, 2 monitor)
- Keys and mpc takes audio from our iPads we need 2 mini jack jack stereo.
- 2 Power point near our pedalboards

### General tech info

- Minimum stage length and width 3.5m x 2m;
- Nicola's acoustic guitar and bass goes in the same L R (stereo pedalboard Fractal audio system, already equalized/compressed)
- Samuele's vox uses personal effects (harmonizations/delay)
- Mpc is connected to iPad: audio comes from iPad's mini jack
- Keys is connected to iPad: audio comes from iPad's mini jack
- Samuele's vox and Nicola's vox needs reverb on it. We normally use medium hall reverb. DO NOT put delay on vox and guitars