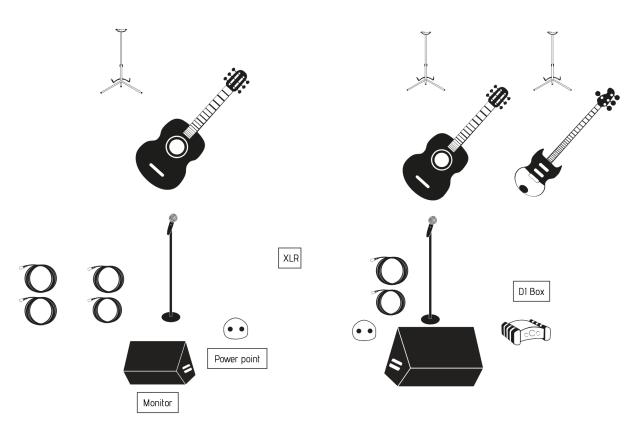

## Equipment that we bring with us

- instruments (guitar, basses, electronic kick pedal);
- Pedalboards (with our personal stereo D.I.);
- Personal microphones

## Equipment that we need

- 2 D.I. box;
- XLR cables (at least 8 plus backup cables);

- 2 microphones stands
- 3 guitar stands (acoustic guitar size)
- PA (mixer, external pa, 2 monitor)
- 2 Power point

#### Info

- Minimum stage length and width 3.5m x 2m;
- Nicola's acoustic guitar and bass goes in the same L R (own stereo pedalboard);
- Kick pedal goes in line and need to be equalized and compressed;
- Vox 1 (Samuele) is in stereo L R, vox 2 (Nicola) in one channel (xlr).
- Vox 1 use TC Helicon pedalboard (delay, harmonization)
- Vox and acoustic. guitars needs reverb on it. We normally use medium hall reverb. DO NOT put delay on vox and guitars. - please provide 2 extra DI box in case of necessity